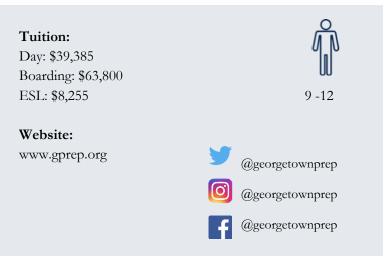

## **GEORGETOWN PREPARATORY SCHOOL**

10900 Rockville Pike North Bethesda, Maryland 20852 Montgomery County

P: 301-493-5000 F: 301-493-5905 An independent Catholic high school in the Archdiocese of Washington sponsored by the Society of Jesus

#### President

Rev. James R. Van Dyke, S.J. jvandyke@gprep.org 301-214-1201

## Headmaster

John Glennon jglennon@gprep.org 301-214-1244

#### Assistant to the Headmaster

Denise Hitt dhitt@gprep.org 301-214-1244

An independent Catholic high school in the Archdiocese of Washington sponsored by the Sisters of the Visitation