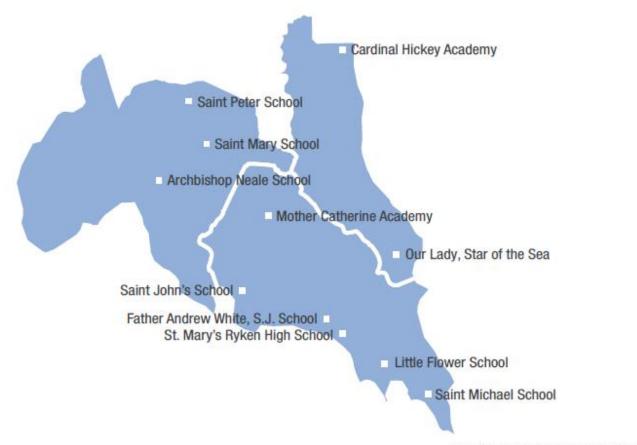

## CATHOLIC SCHOOLS IN SOUTHERN MARYLAND

\* Locations of schools are approximate.

## Archdiocesan

Archbishop Neale School, La Plata Cardinal Hickey Academy, Owings Father Andrew White, S.J. School, Leonardtown Little Flower School, Great Mills Our Lady, Star of the Sea School, Solomons Saint John School, Hollywood Saint Mary School, Bryantown Saint Michael School, Ridge Saint Peter School, Waldorf

## Independent

Mother Catherine Academy, Mechanicsville Saint Mary's Ryken High School, Leonardtown

#### SoMD Catholic Schools:

Archdiocesan: 9 Independent: 2 Total: 11