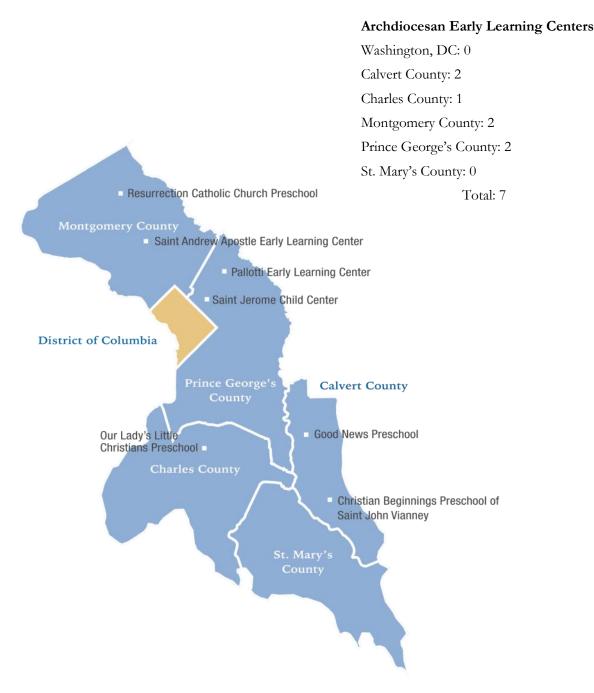

## ARCHDIOCESAN EARLY LEARNING CENTERS

Christian Beginnings Preschool of Saint John Vianney — Prince Frederick, MD Good News Preschool — Huntingtown, MD Our Lady's Little Christians Preschool — Waldorf, MD Pallotti Early Learning Center at Saint Mary of the Mills — Laurel , MD Resurrection Catholic Church Preschool — Burtonsville, MD Saint Andrew Apostle Early Learning Center — Silver Spring, MD Saint Jerome Child Center — Hyattsville, MD

## ARCHDIOCESAN EARLY LEARNING CENTERS (STAND - ALONE)

| School                                                    | Location                              | Page # |  |
|-----------------------------------------------------------|---------------------------------------|--------|--|
| Christian Beginnings Preschool of Saint John Vianney      | Prince Frederick, MD (Calvert Co.)    | 26     |  |
| Good News Preschool                                       | Huntingtown, MD (Calvert Co.)         | 30     |  |
| Our Lady's Little Christian Preschool                     | Waldorf, MD (Charles Co.)             | 38     |  |
| Pallotti Early Learning Center at Saint Mary of the Mills | Laurel, MD (Prince George's Co.)      | 39     |  |
| Resurrection Catholic Church Preschool                    | Burtonsville, MD (Montgomery Co.)     | 39     |  |
| Saint Andrew Apostle Early Learning Center                | Silver Spring, MD (Montgomery Co.)    | 41     |  |
| Saint Jerome Child Center                                 | Hyattsville, MD (Prince George's Co.) | 47     |  |
| Total Early Learning Centers: 7                           |                                       |        |  |