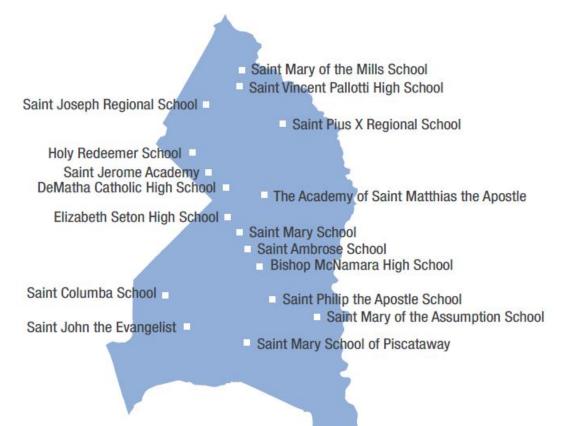

## CATHOLIC SCHOOLS IN PRINCE GEORGE'S COUNTY

\* Locations of schools are approximate.

#### Archdiocesan

The Academy of Saint Matthias the Apostle, Lanham Holy Redeemer School, College Park Saint Ambrose School, Cheverly Saint Columba School, Oxon Hill Saint Jerome Academy, Hyattsville Saint John the Evangelist School, Clinton Saint Joseph Regional School, Beltsville Saint Mary School, Landover Hills Saint Mary of the Assumption School, Upper Marlboro Saint Mary of the Mills School, Laurel Saint Mary School of Piscataway, Clinton Saint Philip the Apostle School Saint Pius X Regional School, Bowie

## Independent

Bishop McNamara High School, Forestville DeMatha Catholic High School, Hyattsville Elizabeth Seton High School, Bladensburg Saint Vincent Pallotti High School, Laurel

## PG Catholic Schools:

Archdiocesan: 14 Independent: 4 Total: 18