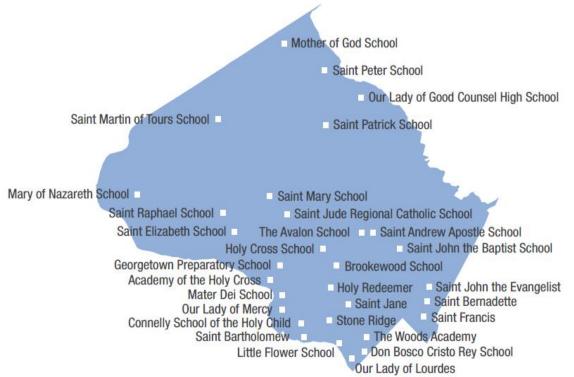

## CATHOLIC SCHOOLS IN THE DISTRICT OF COLUMBIA

\* Locations of schools are approximate.

## CATHOLIC SCHOOLS IN MONTGOMERY COUNTY

#### Archdiocesan

Don Bosco Cristo Rey High School, Takoma Park Holy Cross School, Garrett Park Holy Redeemer School, Kensington Little Flower School, Bethesda Mary of Nazareth School, Darnestown Our Lady of Lourdes School, Bethesda Our Lady of Mercy School, Potomac Saint Andrew Apostle School, Silver Spring Saint Bartholomew School, Bethesda Saint Bernadette School, Silver Spring Saint Elizabeth School, Rockville Saint Francis International School, Silver Spring Saint Jane Frances de Chantal School, Bethesda Saint John the Baptist School, Silver Spring Saint John the Evangelist School, Silver Spring Saint Jude Regional Catholic School, Rockville Saint Martin of Tours School, Gaithersburg Saint Mary School, Rockville Saint Patrick School, Rockville Saint Peter School, Olney Saint Raphael School, Rockville

#### Independent

The Academy of the Holy Cross, Kensington The Avalon School, Gaithersburg Brookewood School, Kensington Connelly School of the Holy Child, Potomac Georgetown Preparatory School, Bethesda Mater Dei School, Bethesda Mother of God School, Gaithersburg Our Lady of Good Counsel High School, Olney Stone Ridge School of the Sacred Heart, Bethesda The Woods Academy, Bethesda

#### MC Catholic Schools:

Archdiocesan: 21 Independent: 10 Total: 31