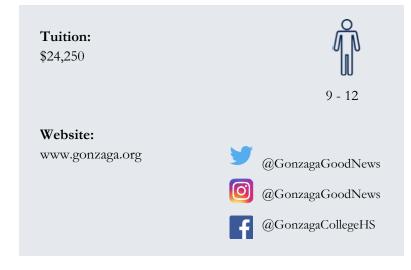

## GONZAGA COLLEGE HIGH SCHOOL

19 Eye Street NW Washington, DC 20001 District of Columbia

P: 202-336-7100 F: 202-336-7164 An independent Catholic high school in the Archdiocese of Washington sponsored by the Society of Jesus

#### President

Rev. Joseph E. Lingan, S.J. jlingan@gonzaga.org 202-336-7101

## Headmaster

Thomas Every II tevery@gonzaga.org 202-336-7161

## Executive Assistant to the Headmaster

Britney Pugh bpugh@gonzaga.org 202-336-7161

An Archdiocese of Washington Catholic early childhood center serving the parish of Jesus the Divine Word

**Tuition:** 2 Day: \$225/month 3 Day: \$300/month