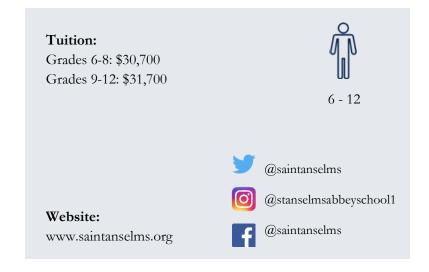

ostle in Silver Spring, Maryland and Church of the Resurrection in Burtonsville, Maryland

**Tuition:** K - 8 Catholic: \$8,399 K - 8 Non-Catholic: \$9,400

Website: www.standrewapostle.org

Email: office@standrewapostle.org



Pre-K - 8

@StAndrew\_ADW

@st.andrewapostleschool

@standrewapostleadw

## Principal

Susan Sheehan ssheehan@standrewapostle.com 301-649-3555

#### Pastor

Rev. Ishmael N. Ayala Saint Andrew Apostle Parish

301-649-3700 x311

#### Administrative Assistant

Nicole Scafone nicole.scafone@standrewapostle.org 301-649-3555 x242



#### SAINT ANSELM'S ABBEY SCHOOL

4501 South Dakota Avenue NE Washington, DC 20017 District of Columbia

P: 202-269-2350 F: 202-269-2379 An independent Catholic school in the Archdiocese of Washington sponsored by the Order of Saint Benedict



#### President

Rev. Peter Weigand, O.S.B. pweigand@saintanselms.org 202-281-1643

#### Headmaster

Dr. James Power jpower@saintanselms.org 202-269-2355

#### Office Manager

Tamara Brown tbrown@saintanselms.org 202-269-2350

#### **Campus Ministry**

John Goldberg jgoldberg@saintanselms.org 202-269-2385



#### SAINT ANTHONY CATHOLIC SCHOOL

3400 12th Street NE Washington, DC 20017 District of Columbia

P: 202-526-4657 F: 202-832-5567 A member of the Consortium of Catholic Academies (CCA) serving the DC parishes of Saint Anthony, Saint Francis de Sales, Saint Gabriel, and Nativity Catholic Church

**Tuition:** \$7,250

Website: www.stanthonyschooldc.org





#### Principal

Michael R. Thomasian, II michael.thomasian@catholicacademies.org 202-526-4657 x102

# Pastor

Rev. Fred Close Sain