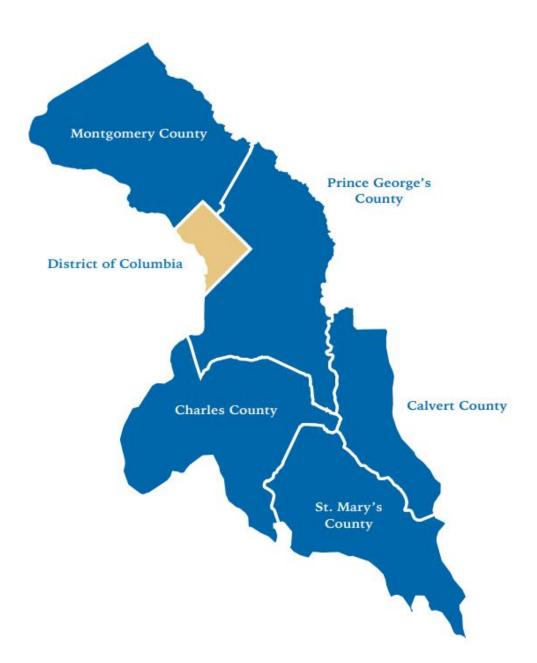

## A FAITH-BASED EDUCATION LASTS A LIFETIME

IN THE DISTRICT OF COLUMBIA, AND THE FIVE MARYLAND COUNTIES OF CALVERT, CHARLES, MONTGOMERY, PRINCE GEORGE'S AND ST. MARY'S

## CATHOLIC SCHOOLS IN THE DISTRICT OF COLUMBIA

\* Locations of schools are approximate.

## CATHOLIC SCHOOLS IN MONTGOMERY COUNTY

## CATHOLIC SCHOOLS IN PRINCE GEORGE'S COUNTY

\* Locations of schools are approximate.

## CATHOLIC SCHOOLS IN SOUTHERN MARYLAND

\* Locations of schools are approximate.