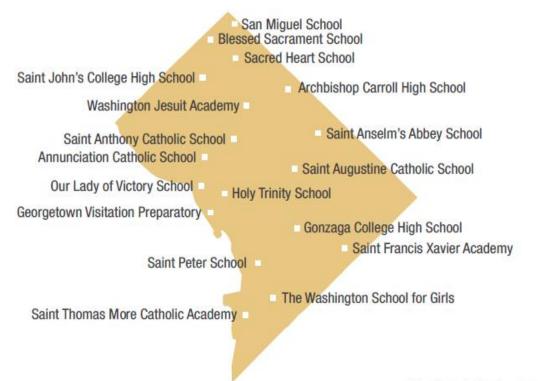

## CATHOLIC SCHOOLS IN THE DISTRICT OF COLUMBIA

\* Locations of schools are approximate.

#### Archdiocesan

Annunciation Catholic School Archbishop Carroll High School Blessed Sacrament School Holy Trinity School Our Lady of Victory School Sacred Heart School (CCA) Saint Anthony Catholic School (CCA) Saint Augustine Catholic School Saint Francis Xavier Academy (CCA) Saint Peter School Saint Thomas More Catholic Academy (CCA)

## Independent

Georgetown Visitation Preparatory School Gonzaga College High School Saint Anselm's Abbey School Saint John's College High School San Miguel School Washington Jesuit Academy The Washington School for Girls

#### **DC Catholic Schools:**

Archdiocesan: 11 Independent: 7 Total: 18