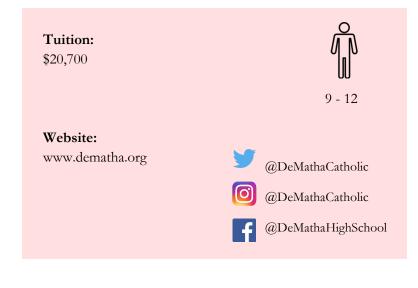

#### DEMATHA CATHOLIC HIGH SCHOOL

4313 Madison Street Hyattsville, Maryland 20781 Prince George's County

P: 240-764-2200 F: 240-746-2277 An independent Catholic high school in the Archdiocese of Washington sponsored by the Order of the Most Holy Trinity and of the Captives

#### President

Rev. James R. Day, O.SS.T. frjames@dematha.org 240-764-2208

#### Principal

Dr. Daniel J. McMahon dmcmahon@dematha.org 240-764-2204

#### Administrative Assistant

Arlene Reading areading@dematha.org (240) 764-2214

An Archdiocesan Catholic high school sponsored by the Archdiocese of Washington and the Salesians of Don Bosco