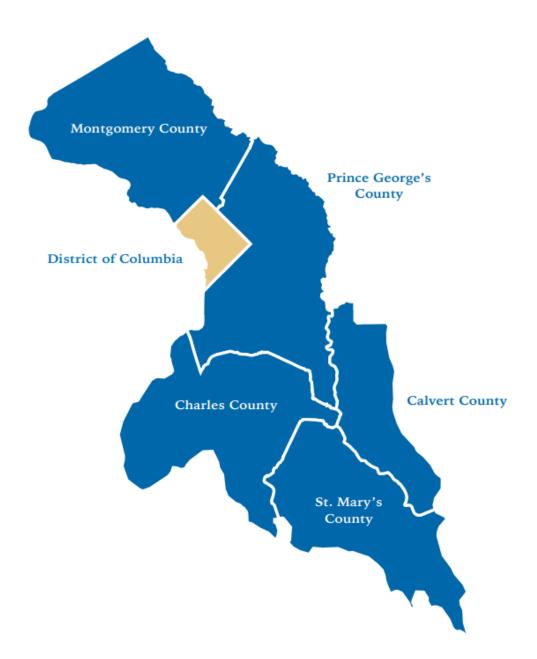

## A FAITH-BASED EDUCATION LASTS A LIFETIME

IN THE DISTRICT OF COLUMBIA, AND THE FIVE MARYLAND COUNTIES OF CALVERT, CHARLES, MONTGOMERY, PRINCE GEORGE'S AND ST. MARY'S