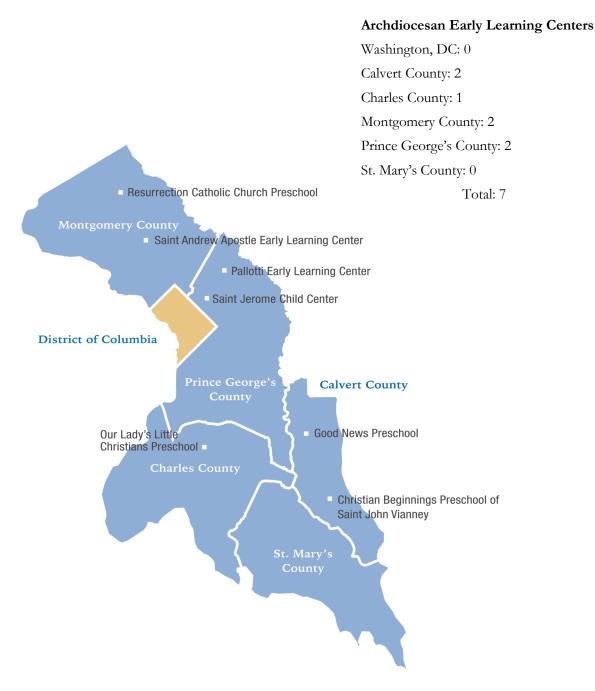

## ARCHDIOCESAN EARLY LEARNING CENTERS

Christian Beginnings Preschool of Saint John Vianney — Prince Frederick, MD Good News Preschool — Huntingtown, MD Our Lady's Little Christians Preschool — Waldorf, MD Pallotti Early Learning Center at Saint Mary of the Mills — Laurel , MD Resurrection Catholic Church Preschool — Burtonsville, MD Saint Andrew Apostle Early Learning Center — Silver Spring, MD Saint Jerome Child Center — Hyattsville, MD

## ARCHDIOCESAN EARLY LEARNING CENTERS (STAND - ALONE)

| School                                                    | Location                              | Page # |  |
|-----------------------------------------------------------|---------------------------------------|--------|--|
| Christian Beginnings Preschool of Saint John Vianney      | Prince Frederick, MD (Calvert Co.)    | 26     |  |
| Good News Preschool                                       | Huntingtown, MD (Calvert Co.)         | 30     |  |
| Our Lady's Little Christian Preschool                     | Waldorf, MD (Charles Co.)             | 38     |  |
| Pallotti Early Learning Center at Saint Mary of the Mills | Laurel, MD (Prince George's Co.)      | 39     |  |
| Resurrection Catholic Church Preschool                    | Burtonsville, MD (Montgomery Co.)     | 39     |  |
| Saint Andrew Apostle Early Learning Center                | Silver Spring, MD (Montgomery Co.)    | 41     |  |
| Saint Jerome Child Center                                 | Hyattsville, MD (Prince George's Co.) | 47     |  |
| Total Early Learning Centers: 7                           |                                       |        |  |