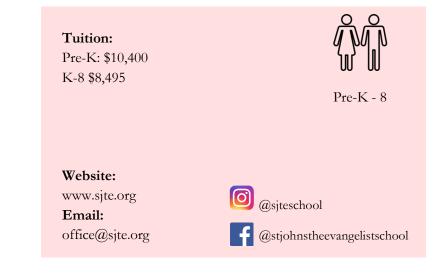

#### SAINT JOHN THE EVANGELIST SCHOOL - SILVER SPRING

10201 Woodland Drive Silver Spring, Maryland 20902 Montgomery County

P: 301-681-7656 F: 301-681-0745 An archdiocesan Catholic elementary school serving the parish of Saint John the Evangelist in Silver Spring, Maryland

#### Principal

Shindana Crawford scrawford@sjte.org 301-681-7656

#### Pastor

Rev. Joseph A. Calis Saint John the Evangelist Parish - Silver Spring office@sjeparish.org 301-681-7663

#### Administrative Assistant

Angela Colburn acolburn@sjte.org 301-681-7656

SAINT JOHN'S COLLEGE HIGH SCHOOL

2607 Military Road NW Washington, DC 20015 District of Columbia

P: 202-363-2316 F: 202-363-2916 An independent Catholic high school in the Archdiocese of Washington sponsored by the De La Salle Christian Brothers