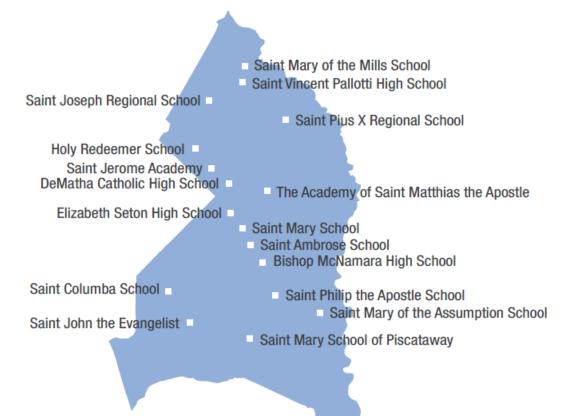

## CATHOLIC SCHOOLS IN PRINCE GEORGE'S COUNTY

\* Locations of schools are approximate.

#### Archdiocesan

The Academy of Saint Matthias the Apostle, Lanham Holy Redeemer School, College Park Saint Ambrose School, Cheverly Saint Columba School, Oxon Hill Saint Jerome Academy, Hyattsville Saint John the Evangelist School, Clinton Saint Joseph Regional School, Beltsville Saint Mary School, Landover Hills Saint Mary of the Assumption School, Upper Marlboro Saint Mary of the Mills School, Laurel Saint Mary School of Piscataway, Clinton Saint Philip the Apostle School Saint Pius X Regional School, Bowie

#### Independent

Bishop McNamara High School, Forestville DeMatha Catholic High School, Hyattsville Elizabeth Seton High School, Bladensburg Saint Vincent Pallotti High School, Laurel

#### **PG Catholic Schools:**

Archdiocesan: 14 Independent: 4 Total: 18