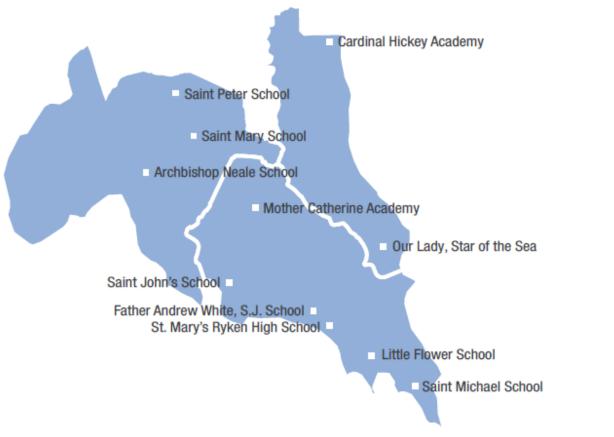

## CATHOLIC SCHOOLS IN SOUTHERN MARYLAND

\* Locations of schools are approximate.

#### Archdiocesan

Archbishop Neale School, La Plata Cardinal Hickey Academy, Owings Father Andrew White, S.J. School, Leonardtown Little Flower School, Great Mills Our Lady, Star of the Sea School, Solomons Saint John School, Hollywood Saint Mary School, Bryantown Saint Michael School, Ridge Saint Peter School, Waldorf

#### Independent

Mother Catherine Academy, Mechanicsville Saint Mary's Ryken High School, Leonardtown

#### SoMD Catholic Schools:

Archdiocesan: 9 Independent: 2 Total: 11