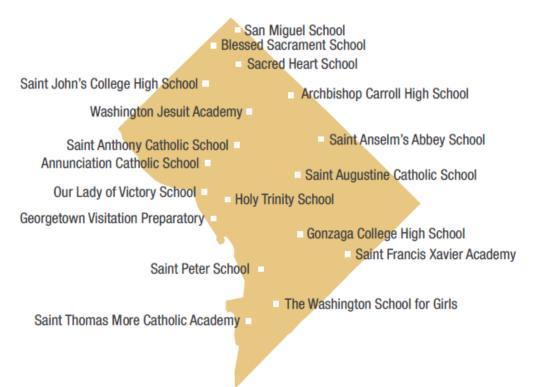

### CATHOLIC SCHOOLS IN THE DISTRICT OF COLUMBIA

\* Locations of schools are approximate.

#### Archdiocesan

Annunciation Catholic School Archbishop Carroll High School Blessed Sacrament School Holy Trinity School Our Lady of Victory School Sacred Heart School (CCA) Saint Anthony Catholic School (CCA) Saint Augustine Catholic School Saint Francis Xavier Academy (CCA) Saint Peter School Saint Thomas More Catholic Academy (CCA)

#### Independent

Georgetown Visitation Preparatory School Gonzaga College High School Saint Anselm's Abbey School Saint John's College High School San Miguel School Washington Jesuit Academy The Washington School for Girls

#### **DC Catholic Schools:**

Archdiocesan: 11 Independent: 7 Total: 18