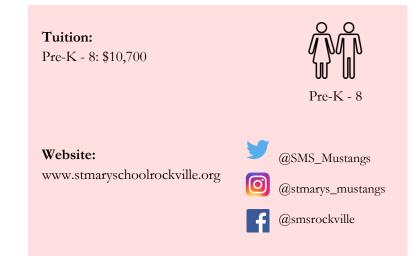

#### SAINT MARY SCHOOL - ROCKVILLE

600 Veirs Mill Road Rockville, Maryland 20852 Montgomery County

P: 301-762-4179 F: 301-762-9550 An archdiocesan Catholic elementary school serving the parish of Saint Mary in Rockville, Maryland

#### Principal

Debra S. Eisel deisel@smsrockville.org 301-762-4179 x3004

#### Pastor

Rev. Msgr. Robert G. Amey Saint Mary Parish - Rockville robertgamey@gmail.com 301-424-5550

#### Administrative Assistant

Ellen Finnell mainoffice@smsrockville.org 301-762-4179 x3002