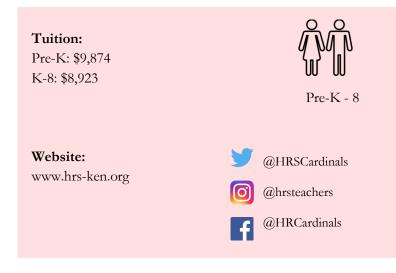

#### HOLY REDEEMER SCHOOL -Kensington

9715 Summit Avenue Kensington, Maryland 20895 Montgomery County

P: 301-942-3701 F: 301-942-4981 An archdiocesan Catholic elementary school serving the parish of Holy Redeemer in Kensington, Maryland

#### Principal

Thomas Corrigan t.corrigan@hrs-ken.org 301-942-3701

#### Administrative Assistant

Lorrie Ricca l.ricca@hrs-ken.org 301-942-3701

An archdiocesan Catholic elementary school serving the parish of Holy Trinity in the District of Columbia

Tuition: Pre-K Catholic: \$19,950 K-8 Catholic: \$16,000