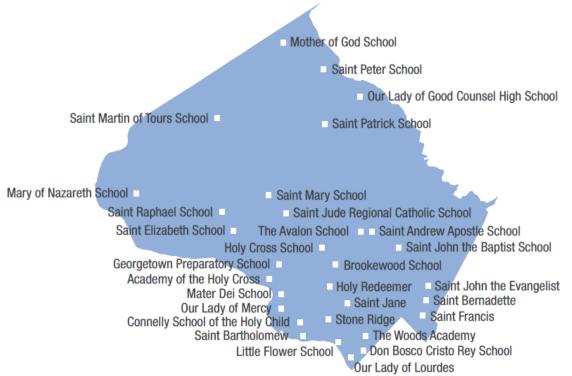

### CATHOLIC SCHOOLS IN MONTGOMERY COUNTY

#### Archdiocesan

Don Bosco Cristo Rey High School, Takoma Park Holy Cross School, Garrett Park Holy Redeemer School, Kensington Little Flower School, Bethesda Mary of Nazareth School, Darnestown Our Lady of Lourdes School, Bethesda Our Lady of Mercy School, Potomac Saint Andrew Apostle School, Silver Spring Saint Bartholomew School, Bethesda Saint Bernadette School, Silver Spring Saint Elizabeth School, Rockville Saint Francis International School, Silver Spring Saint Jane Frances de Chantal School, Bethesda Saint John the Baptist School, Silver Spring Saint John the Evangelist School, Silver Spring Saint Jude Regional Catholic School, Rockville Saint Martin of Tours School, Gaithersburg Saint Mary School, Rockville Saint Patrick School, Rockville Saint Peter School, Olney Saint Raphael School, Rockville

#### Independent

The Academy of the Holy Cross, Kensington The Avalon School, Gaithersburg Brookewood School, Kensington Connelly School of the Holy Child, Potomac Georgetown Preparatory School, Bethesda Mater Dei School, Bethesda Mother of God School, Gaithersburg Our Lady of Good Counsel High School, Olney Stone Ridge School of the Sacred Heart, Bethesda The Woods Academy, Bethesda

#### MC Catholic Schools:

Archdiocesan: 21 Independent: 10 Total: 31