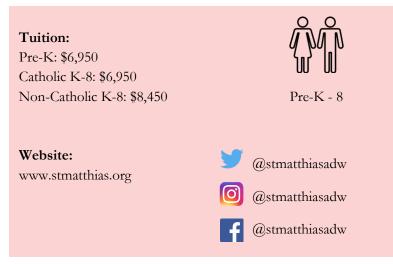

## THE ACADEMY OF SAINT MATTHIAS THE APOSTLE

9473 Annapolis Road Lanham, Maryland 20706 Prince George's County

P: 301-577-9412 F: 240-296-2147 An archdiocesan Catholic elementary school serving the parish of Saint Matthias the Apostle

#### Principal

Patricia Schratz pschratz@stmatthias.org 301-577-9412 x215

THE ACADEMY OF THE HOLY CROSS

4920 Strathmore Avenue Kensington, Maryland 20895 Montgomery County

P: 301-942-2100 F: 240-363-8595