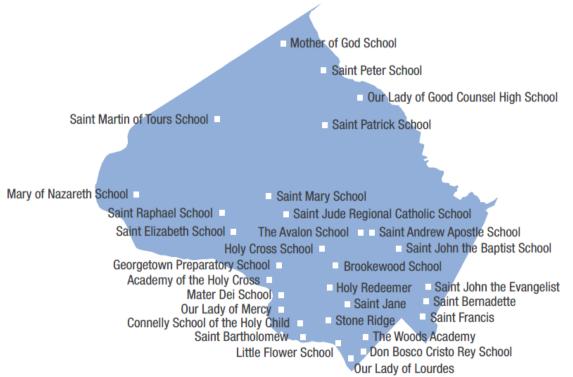

### CATHOLIC SCHOOLS IN MONTGOMERY COUNTY

#### Archdiocesan

Don Bosco Cristo Rey High School, Takoma Park Holy Cross School, Garrett Park Holy Redeemer School, Kensington Little Flower School, Bethesda Mary of Nazareth School, Darnestown Our Lady of Lourdes School, Bethesda Our Lady of Mercy School, Potomac Saint Andrew Apostle School, Silver Spring Saint Bartholomew School, Bethesda Saint Bernadette School, Silver Spring Saint Elizabeth School, Rockville Saint Francis International School, Silver Spring Saint Jane Frances de Chantal School, Bethesda Saint John the Baptist School, Silver Spring Saint John the Evangelist School, Silver Spring Saint Jude Regional Catholic School, Rockville Saint Martin of Tours School, Gaithersburg Saint Mary School, Rockville Saint Patrick School, Rockville Saint Peter School, Olney Saint Raphael School, Rockville

\* Locations of schools are approximate.

#### Independent

The Academy of the Holy Cross, Kensington The Avalon School, Gaithersburg Brookewood School, Kensington Connelly School of the Holy Child, Potomac Georgetown Preparatory School, Bethesda Mater Dei School, Bethesda Mother of God School, Gaithersburg Our Lady of Good Counsel High School, Olney Stone Ridge School of the Sacred Heart, Bethesda The Woods Academy, Bethesda

#### MC Catholic Schools:

Archdiocesan: 21 Independent: 10 Total: 31