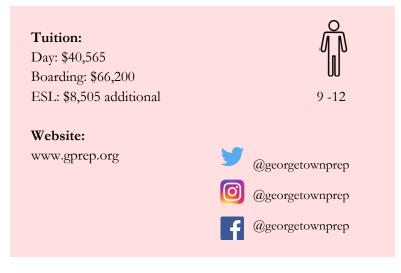

#### **GEORGETOWN PREPARATORY SCHOOL**

10900 Rockville Pike North Bethesda, Maryland 20852 Montgomery County

P: 301-493-5000 F: 301-493-5905 An independent Catholic high school in the Archdiocese of Washington sponsored by the Society of Jesus

#### President

Rev. James R. Van Dyke, S.J. jvandyke@gprep.org 301-214-1201

#### Headmaster

John Glennon jglennon@gprep.org 301-214-1244

#### Assistant to the Headmaster

Denise Hitt dhitt@gprep.org 301-214-1244

An independent Catholic high school in the Archdiocese of Washington sponsored by the Sisters of the Visitation