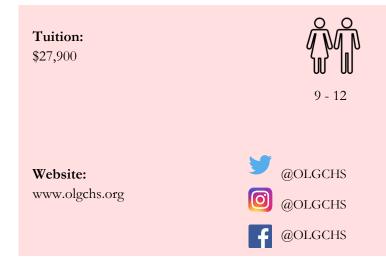

# OUR LADY OF GOOD COUNSEL HIGH SCHOOL

17301 Old Vic Boulevard Olney, Maryland 20832 Montgomery County

P: 240-283-3200 F: 240-283-3250 An independent Catholic high school in the Archdiocese of Washington sponsored by the Xavrian Brothers

#### President

Dr. Paul G. Barker pbarker@olgchs.org 240-283-3200