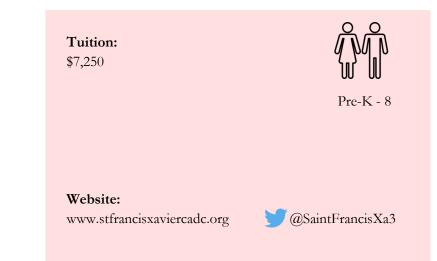

#### SAINT FRANCIS XAVIER ACADEMY

2700 O Street SE Washington, DC 20020 District of Columbia

P: 202-581-2010 F: 202-581-1142 A member of the Consortium of Catholic Academies (CCA) serving the parish of Saint Francis Xavier in the District of Columbia

#### Principal

Harold Thomas harold.thomas@catholicacademies.org 202-581-2010

#### Pastor

Fr. Tony D'Souza Saint Francis Xavier Parish sfxdcpriest@gmail.com 202-582-5021

#### Administrative Assistant

Theodora Scott-Smith theodorascott-smith@catholicacademies.org 202-581-2010

SAINT JANE FRANCES DE CHANTAL SCHOOL

9525 Old Georgetown Road Bethesda, Maryland 20814 Montgomery County