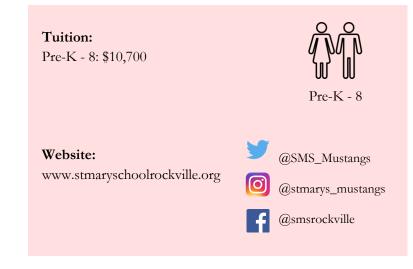

#### **Administrative Assistant**

Penny Bailey office@bryantown.org 301-932-6883

An archdiocesan Catholic elementary school serving the parish of Saint Mary in Landover Hills, Maryland

**Tuition:** Pre-K: \$7,200 K-8: \$5,900

Website: www.stmaryschoollh.org

@St.MarysSchoolLandoverHills

#### Principal

LaSandra M. Hayes principal@stmarylh.org 301-577-0031 x211

#### Pastor

Rev. Evelio Menjivar Saint Mary Parish - Landover Hills secretary@saintmarylandoverhills.org 301-577-8844

#### **Director of School Operations**

Mrs. Andrea Williams admin@stmarylh.org 301-577-0031 x212