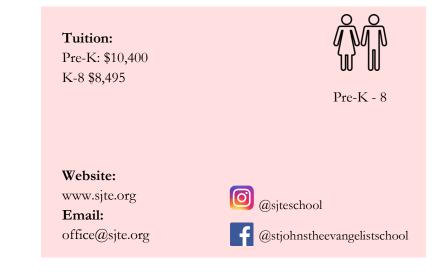

# SAINT JOHN THE EVANGELIST SCHOOL - SILVER SPRING

10201 Woodland Drive Silver Spring, Maryland 20902 Montgomery County

P: 301-681-7656 F: 301-681-0745 An archdiocesan Catholic elementary school serving the parish of Saint John the Evangelist in Silver Spring, Maryland

#### Principal

Shindana Crawford scrawford@sjte.org 301-681-7656

#### Pastor

Rev. Joseph A. Calis Saint John the Evangelist Parish - Silver Spring office@sjeparish.org 301-681-7663

#### Administrative Assistant

Angela Colburn acolburn@sjte.org 301-681-7656

SAINT JOHN'S COLLEGE HIGH SCHOOL

2607 Military Road NW Washington, DC 20015 District of Columbia

P: 202-363-2316 F: 202-363-2916 An independent Catholic high school in the Archdiocese of Washington sponsored by the De La Salle Christian Brothers