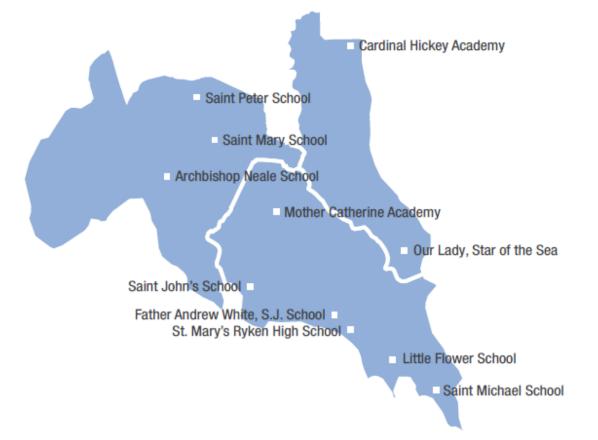

## CATHOLIC SCHOOLS IN SOUTHERN MARYLAND

\* Locations of schools are approximate.

#### Archdiocesan

Archbishop Neale School, La Plata

Cardinal Hickey Academy, Owings

Father Andrew White, S.J. School, Leonardtown

Little Flower School, Great Mills

Our Lady, Star of the Sea School, Solomons

Saint John School, Hollywood

Saint Mary School, Bryantown

Saint Michael School, Ridge

Saint Peter School, Waldorf

#### Independent

Mother Catherine Academy, Mechanicsville Saint Mary's Ryken High School, Leonardtown

#### **SoMD Catholic Schools:**

Archdiocesan: 9

Independent: 2