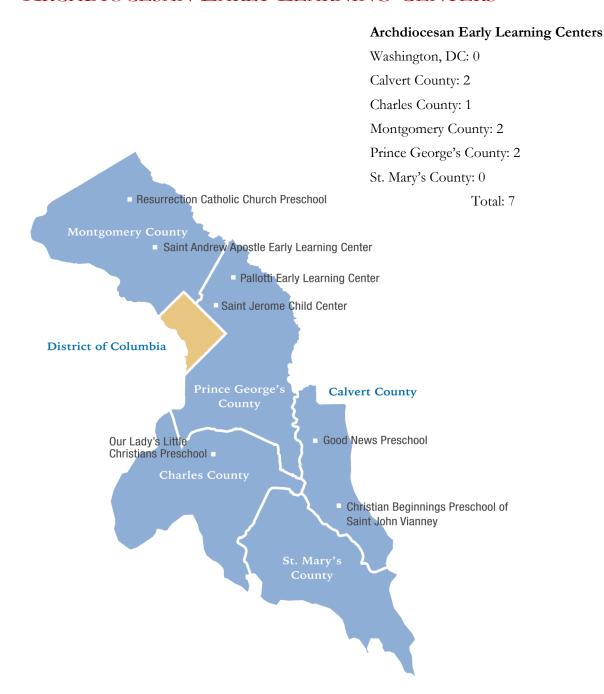

## ARCHDIOCESAN EARLY LEARNING CENTERS

Christian Beginnings Preschool of Saint John Vianney — Prince Frederick, MD
Good News Preschool — Huntingtown, MD
Our Lady's Little Christians Preschool — Waldorf, MD
Pallotti Early Learning Center at Saint Mary of the Mills — Laurel, MD
Resurrection Catholic Church Preschool — Burtonsville, MD
Saint Andrew Apostle Early Learning Center — Silver Spring, MD
Saint Jerome Child Center — Hyattsville, MD

# ARCHDIOCESAN EARLY LEARNING CENTERS (STAND - ALONE)

| School                                                    | Location                              | Page # |
|-----------------------------------------------------------|---------------------------------------|--------|
| Christian Beginnings Preschool of Saint John Vianney      | Prince Frederick, MD (Calvert Co.)    | 26     |
| Good News Preschool                                       | Huntingtown, MD (Calvert Co.)         | 30     |
| Our Lady's Little Christian Preschool                     | Waldorf, MD (Charles Co.)             | 38     |
| Pallotti Early Learning Center at Saint Mary of the Mills | Laurel, MD (Prince George's Co.)      | 39     |
| Resurrection Catholic Church Preschool                    | Burtonsville, MD (Montgomery Co.)     | 39     |
| Saint Andrew Apostle Early Learning Center                | Silver Spring, MD (Montgomery Co.)    | 41     |
| Saint Jerome Child Center                                 | Hyattsville, MD (Prince George's Co.) | 47     |
|                                                           |                                       |        |

## Total Early Learning Centers: 7