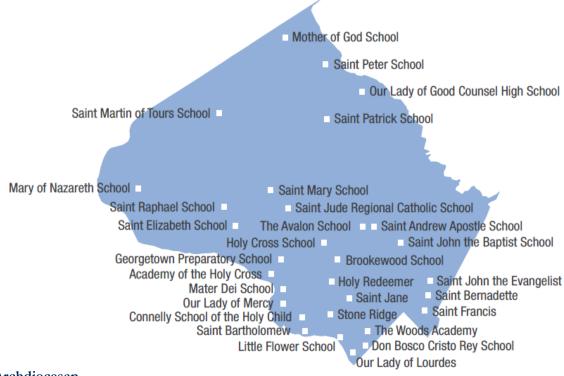

### CATHOLIC SCHOOLS IN MONTGOMERY COUNTY

#### Archdiocesan

Don Bosco Cristo Rey High School, Takoma Park

Holy Cross School, Garrett Park

Holy Redeemer School, Kensington

Little Flower School, Bethesda

Mary of Nazareth School, Darnestown

Our Lady of Lourdes School, Bethesda

Our Lady of Mercy School, Potomac

Saint Andrew Apostle School, Silver Spring

Saint Bartholomew School, Bethesda

Saint Bernadette School, Silver Spring

Saint Elizabeth School, Rockville

Saint Francis International School, Silver Spring

Saint Jane Frances de Chantal School, Bethesda

Saint John the Baptist School, Silver Spring

Saint John the Evangelist School, Silver Spring

Saint Jude Regional Catholic School, Rockville

Saint Martin of Tours School, Gaithersburg

Saint Mary School, Rockville

Saint Patrick School, Rockville

Saint Peter School, Olney

Saint Raphael School, Rockville

\* Locations of schools are approximate.

#### Independent

The Academy of the Holy Cross, Kensington

The Avalon School, Gaithersburg

Brookewood School, Kensington

Connelly School of the Holy Child, Potomac

Georgetown Preparatory School, Bethesda

Mater Dei School, Bethesda

Mother of God School, Gaithersburg

Our Lady of Good Counsel High School, Olney

Stone Ridge School of the Sacred Heart, Bethesda

The Woods Academy, Bethesda