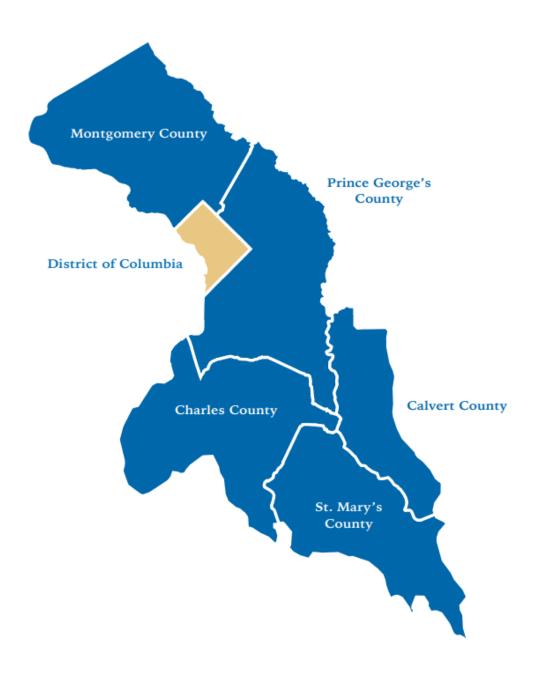

## A FAITH-BASED EDUCATION LASTS A LIFETIME

IN THE DISTRICT OF COLUMBIA, AND THE FIVE MARYLAND COUNTIES OF CALVERT, CHARLES, MONTGOMERY, PRINCE GEORGE'S AND ST. MARY'S

## CATHOLIC SCHOOLS IN THE DISTRICT OF COLUMBIA

San Miguel School Blessed Sacrament School Sacred Heart School Saint John's College High School Archbishop Carroll High School Washington Jesuit Academy Saint Anselm's Abbey School Saint Anthony Catholic School Annunciation Catholic School Saint Augustine Catholic School Our Lady of Victory School Holy Trinity School Georgetown Visitation Preparatory Gonzaga College High School Saint Francis Xavier Academy Saint Peter School The Washington School for Girls Saint Thomas More Catholic Academy