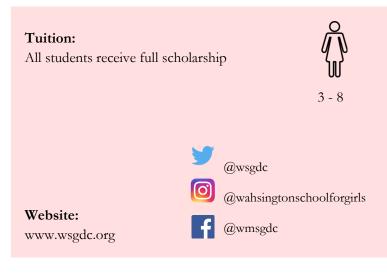

## INDEPENDENT MIDDLE SCHOOLS

| School                              | Location                     | Page # |
|-------------------------------------|------------------------------|--------|
| Connelly School of the Holy Child   | Potomac, MD (Montgomery Co.) | 26     |
| Saint Anselm's Abbey School         | Washington, DC               | 42     |
| San Miguel School                   | Washington, DC               | 60     |
| Washington Jesuit Academy           | Washington, DC               | 61     |
| Washington School for Girls         | Washington, DC               | 62     |
| Total Independent Middle Schools: 5 |                              |        |