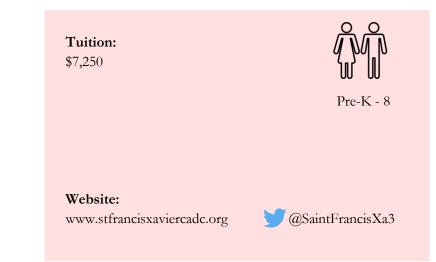

#### SAINT FRANCIS XAVIER ACADEMY

2700 O Street SE Washington, DC 20020 District of Columbia

P: 202-581-2010 F: 202-581-1142 A member of the Consortium of Catholic Academies (CCA) serving the parish of Saint Francis Xavier in the District of Columbia

#### Principal

Harold Thomas harold.thomas@catholicacademies.org 202-581-2010

#### Pastor

Rev. Tony D'Souza Saint Francis Xavier Parish sfxdcpriest@gmail.com 202-582-5021

#### Administrative Assistant

Theodora Scott-Smith theodorascott-smith@catholicacademies.org 202-581-2010

SAINT JANE FRANCES DE CHANTAL SCHOOL

9525 Old Georgetown Road Bethesda, Maryland 20814 Montgomery County