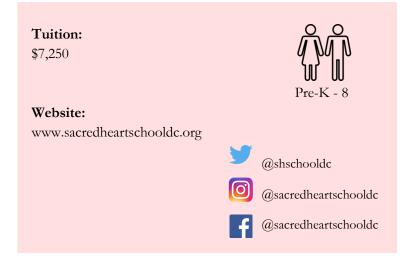

#### SAINT MARY OF THE MILLS SCHOOL

106 St. Mary Place Laurel, Maryland 20707 Prince George's County

P: 301-498-1433 F: 301-725-2409

#### Interim Principal

Ms. Jennifer Castaneda jcastaneda@stmaryofthemills.org 301.498.1433 An archdiocesan Catholic elementary school serving the parishes of Saint Mary of the Mills in Laurel, Maryland

**Tuition:** Catholic K-8: \$7,460 Non-Catholic K-8: \$10,020

Website: www.stmaryofthemills.org

@stmaryofthemillsschool

#### Pastor

Rev. Lawrence A. Young St. Mary of the Mills Church lyoung@stmaryofthemills.org 301-498-1432 x217

#### Administrative Assistant

Theresa Landicho tlandicho@stmaryofthemills.org 301-498-1433 x407