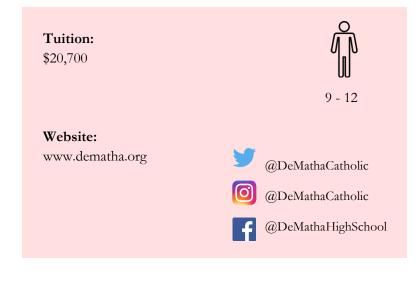

#### DEMATHA CATHOLIC HIGH SCHOOL

4313 Madison Street Hyattsville, Maryland 20781 Prince George's County

P: 240-764-2200 F: 240-746-2277 An independent Catholic high school in the Archdiocese of Washington sponsored by the Order of the Most Holy Trinity and of the Captives

#### President

Rev. James R. Day, O.SS.T. frjames@dematha.org 240-764-2208

#### Principal

Dr. Daniel J. McMahon dmcmahon@dematha.org 240-764-2204

#### Administrative Assistant

Arlene Reading areading@dematha.org (240) 764-2214

An Archdiocesan Catholic high school sponsored by the Archdiocese of Washington and the Salesians of Don Bosco