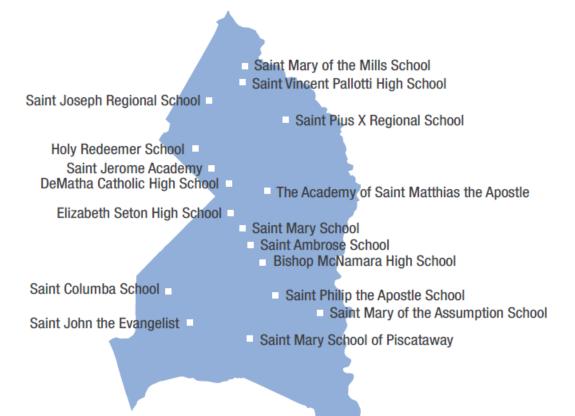

### CATHOLIC SCHOOLS IN PRINCE GEORGE'S COUNTY

\* Locations of schools are approximate.

#### Archdiocesan

The Academy of Saint Matthias the Apostle, Lanham Holy Redeemer School, College Park Saint Ambrose School, Cheverly Saint Columba School, Oxon Hill Saint Jerome Academy, Hyattsville Saint John the Evangelist School, Clinton Saint Joseph Regional School, Beltsville Saint Mary School, Landover Hills Saint Mary of the Assumption School, Upper Marlboro Saint Mary of the Mills School, Laurel Saint Mary School of Piscataway, Clinton Saint Philip the Apostle School Saint Pius X Regional School, Bowie

#### Independent

Bishop McNamara High School, Forestville DeMatha Catholic High School, Hyattsville Elizabeth Seton High School, Bladensburg Saint Vincent Pallotti High School, Laurel

#### **PG Catholic Schools:**

Archdiocesan: 14 Independent: 4 Total: 18