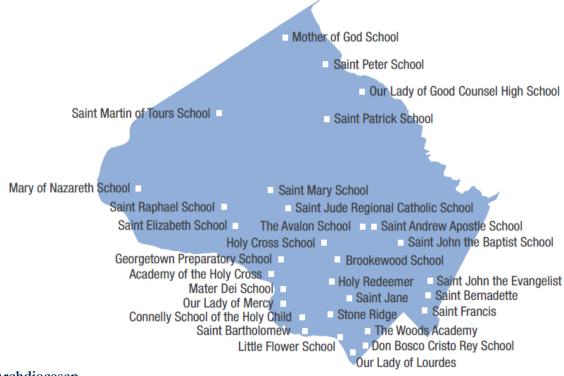

### CATHOLIC SCHOOLS IN MONTGOMERY COUNTY

### Archdiocesan

Don Bosco Cristo Rey High School, Takoma Park

Holy Cross School, Garrett Park

Holy Redeemer School, Kensington

Little Flower School, Bethesda

Mary of Nazareth School, Darnestown

Our Lady of Lourdes School, Bethesda

Our Lady of Mercy School, Potomac

Saint Andrew Apostle School, Silver Spring

Saint Bartholomew School, Bethesda

Saint Bernadette School, Silver Spring

Saint Elizabeth School, Rockville

Saint Francis International School, Silver Spring

Saint Jane Frances de Chantal School, Bethesda

Saint John the Baptist School, Silver Spring

Saint John the Evangelist School, Silver Spring

Saint Jude Regional Catholic School, Rockville

Saint Martin of Tours School, Gaithersburg

Saint Mary School, Rockville

Saint Patrick School, Rockville

Saint Peter School, Olney

Saint Raphael School, Rockville

\* Locations of schools are approximate.

### Independent

The Academy of the Holy Cross, Kensington

The Avalon School, Gaithersburg

Brookewood School, Kensington

Connelly School of the Holy Child, Potomac

Georgetown Preparatory School, Bethesda

Mater Dei School, Bethesda

Mother of God School, Gaithersburg

Our Lady of Good Counsel High School, Olney

Stone Ridge School of the Sacred Heart, Bethesda

The Woods Academy, Bethesda

### MC Catholic Schools:

Archdiocesan: 21

Independent: 10