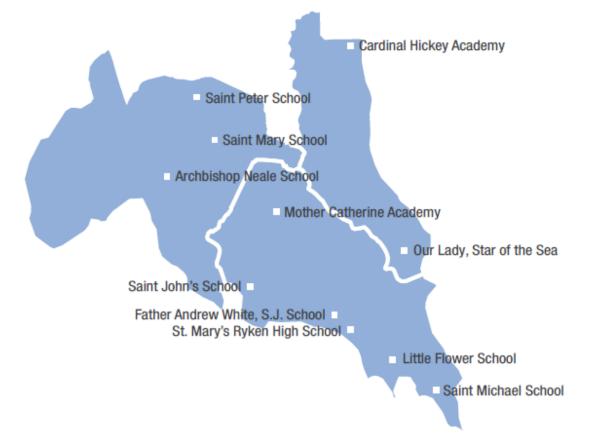

### CATHOLIC SCHOOLS IN SOUTHERN MARYLAND

\* Locations of schools are approximate.

### Archdiocesan

Archbishop Neale School, La Plata

Cardinal Hickey Academy, Owings

Father Andrew White, S.J. School, Leonardtown

Little Flower School, Great Mills

Our Lady, Star of the Sea School, Solomons

Saint John School, Hollywood

Saint Mary School, Bryantown

Saint Michael School, Ridge

Saint Peter School, Waldorf

### Independent

Mother Catherine Academy, Mechanicsville Saint Mary's Ryken High School, Leonardtown

### **SoMD Catholic Schools:**

Archdiocesan: 9

Independent: 2