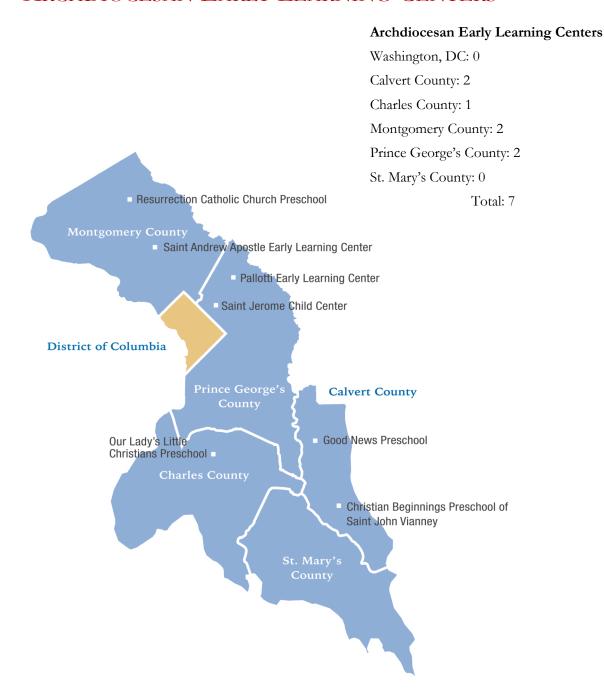

### ARCHDIOCESAN EARLY LEARNING CENTERS

Christian Beginnings Preschool of Saint John Vianney — Prince Frederick, MD
Good News Preschool — Huntingtown, MD
Our Lady's Little Christians Preschool — Waldorf, MD
Pallotti Early Learning Center at Saint Mary of the Mills — Laurel, MD
Resurrection Catholic Church Preschool — Burtonsville, MD
Saint Andrew Apostle Early Learning Center — Silver Spring, MD
Saint Jerome Child Center — Hyattsville, MD

# ARCHDIOCESAN EARLY LEARNING CENTERS (STAND - ALONE)

| School                                                    | Location                              | Page # |
|-----------------------------------------------------------|---------------------------------------|--------|
| Christian Beginnings Preschool of Saint John Vianney      | Prince Frederick, MD (Calvert Co.)    | 26     |
| Good News Preschool                                       | Huntingtown, MD (Calvert Co.)         | 30     |
| Our Lady's Little Christian Preschool                     | Waldorf, MD (Charles Co.)             | 38     |
| Pallotti Early Learning Center at Saint Mary of the Mills | Laurel, MD (Prince George's Co.)      | 39     |
| Resurrection Catholic Church Preschool                    | Burtonsville, MD (Montgomery Co.)     | 39     |
| Saint Andrew Apostle Early Learning Center                | Silver Spring, MD (Montgomery Co.)    | 41     |
| Saint Jerome Child Center                                 | Hyattsville, MD (Prince George's Co.) | 47     |
|                                                           |                                       |        |

### Total Early Learning Centers: 7