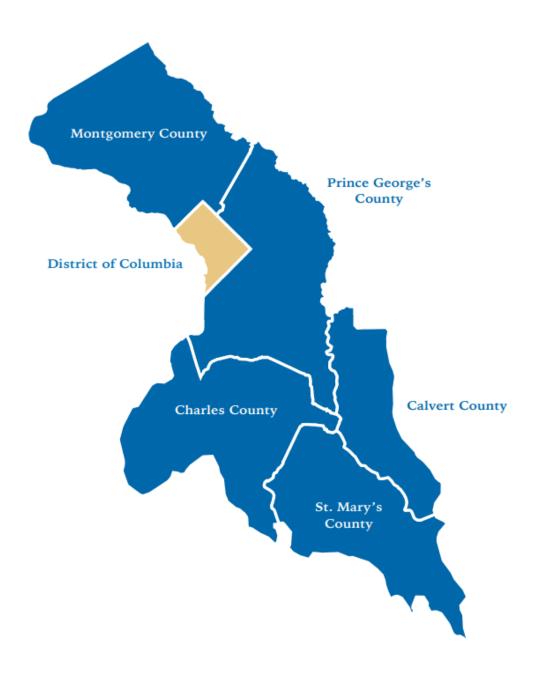

## A FAITH-BASED EDUCATION LASTS A LIFETIME

IN THE DISTRICT OF COLUMBIA, AND THE FIVE MARYLAND COUNTIES OF CALVERT, CHARLES, MONTGOMERY, PRINCE GEORGE'S AND ST. MARY'S