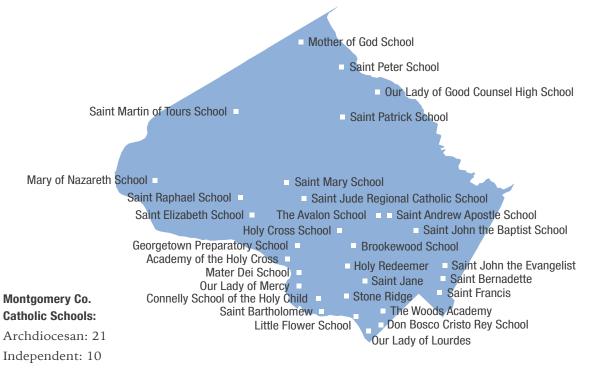

## CATHOLIC SCHOOLS IN MONTGOMERY COUNTY

Total: 31

\* Locations of schools are approximate.

### **Archdiocesan**

Don Bosco Cristo Rey High School, Takoma Park Holy Cross School, Garrett Park Holy Redeemer School, Kensington Little Flower School, Bethesda Mary of Nazareth School, Darnestown Our Lady of Lourdes School, Bethesda Our Lady of Mercy School, Potomac Saint Andrew Apostle School, Silver Spring Saint Bartholomew School, Bethesda Saint Bernadette School, Silver Spring Saint Elizabeth School, Rockville Saint Francis International School, Silver Spring Saint Jane de Chantal School, Bethesda Saint John the Baptist School, Silver Spring Saint John the Evangelist School, Silver Spring Saint Jude Regional Catholic School, Rockville

Saint Martin of Tours School, Gaithersburg

Saint Mary School, Rockville Saint Patrick School, Rockville Saint Peter School, Olney Saint Raphael School, Rockville

## Independent

The Academy of the Holy Cross, Kensington
The Avalon School, Wheaton
Brookewood School, Kensington
Connelly School of the Holy Child, Potomac
Georgetown Preparatory School, Bethesda
Mater Dei School, Bethesda
Mother of God School, Gaithersburg
Our Lady of Good Counsel High School, Olney
Stone Ridge School of the Sacred Heart, Bethesda
The Woods Academy, Bethesda