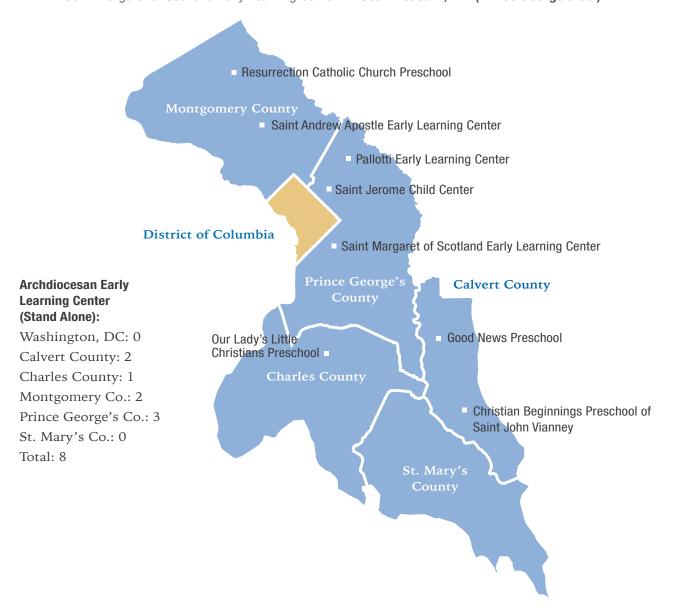

## ARCHDIOCESAN EARLY LEARNING CENTERS

Christian Beginnings Preschool of Saint John Vianney — Prince Frederick (Calvert Co.), MD
Good News Preschool — Huntingtown (Calvert Co.), MD
Our Lady's Little Christians Preschool — Waldorf (Charles Co.), MD
Pallotti Early Learning Center at Saint Mary of the Mills — Laurel (Prince George's Co.), MD
Resurrection Catholic Church Preschool — Burtonsville (Montgomery Co.), MD
Saint Andrew Apostle Early Learning Center — Silver Spring (Montgomery Co.), MD
Saint Jerome Child Center — Hyattsville (Prince George's Co.), MD
Saint Margaret of Scotland Early Learning Center — Seat Pleasant, MD (Prince George's Co.)

## ARCHDIOCESAN EARLY LEARNING CENTERS (STAND-ALONE)

| School                                                    | Location                                | Page |
|-----------------------------------------------------------|-----------------------------------------|------|
| Christian Beginnings Preschool of Saint John Vianney      | Prince Frederick, MD (Calvert Co.)      | 28   |
| Good News Preschool                                       | Huntingtown, MD (Calvert Co.)           | 32   |
| Our Lady's Little Christian Preschool                     | Waldorf, MD (Calvert Co.)               | 41   |
| Pallotti Early Learning Center at Saint Mary of the Mills | Laurel, MD (Prince George's Co.)        | 42   |
| Resurrection Catholic Church Preschool                    | Burtonsville, MD (Montgomery Co.)       | 42   |
| Saint Andrew Apostle Early Learning Center                | Silver Spring, MD (Montgomery Co.)      | 44   |
| Saint Jerome Child Center                                 | Hyattsville, MD (Prince George's Co.)   | 50   |
| Saint Margaret of Scotland Early Learning Center          | Seat Pleasant, MD (Prince George's Co.) | 54   |

## Total Archdiocesan Early Childhood Centers (Stand-Alone): 8