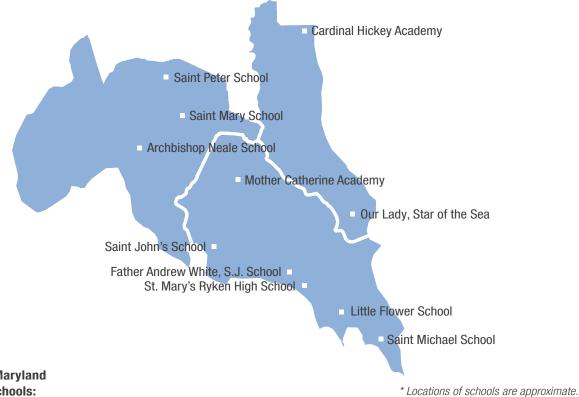

## CATHOLIC SCHOOLS IN SOUTHERN MARYLAND

Southern Maryland Catholic Schools:

Archdiocesan: 9 Independent: 2

Total: 11

## **Archdiocesan**

Archbishop Neale School, La Plata
Cardinal Hickey Academy, Owings
Father Andrew White, S.J. School, Leonardtown
Little Flower School, Great Mills
Our Lady, Star of the Sea School, Solomons
Saint John School, Hollywood
Saint Mary School, Bryantown
Saint Michael School, Ridge
Saint Peter School, Waldorf

## Independent

Mother Catherine Academy, Mechanicsville St. Mary's Ryken High School, Leonardtown